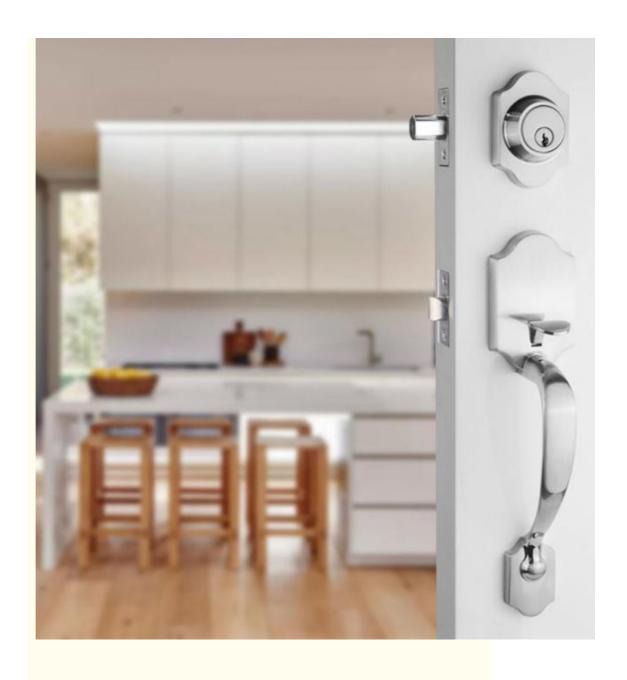

## Product Showcase:

### Product Feature:

[Balanced Security and Convenience Lockset] Lockset combines a deadbolt's security with a passage function door handle for the ideal balance of safety a exterior or interior doors.

[Dependable Front Door Handle] The door lock handle with deadbolt meets ANSI Grade 3 standards and has endured 250,000+ test cycles, guaranteeing c