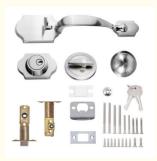

# Zinc Alloy Door Locks Single Door Large Handle Heavy Duty Locks Door Edge **Distance Adjustable Plating Villa Door Locks**

#### Basic Information

• Place of Origin: Guangdong, China

• Brand Name: Foxgard Model Number: 587ET-SN • Minimum Order Quantity: 2 pcs 2-10 days Delivery Time: T/T

• Payment Terms: Supply Ability: 100,000 pcs



#### **Product Specification**

Mechanical Lock Lock Type:

Zinc Alloy Material:

14.17 X 6.88 X 3.34 Inches • Dimensions:

Weight: 3.3 Pounds • Color: Sliver

Finish Type: Polished, Plated 35-50MM Thickness Door • Usage:

Villa Door Locks, Heavy Duty Door Locks, Single Door Door Locks Highlight:



# More Images



#### **Product Description**

## Product Showcase:



# Adjustable Backset 60mm-70mm(2 3/8 " To 2 3/4")







### Product Feature:

[Balanced Security and Convenience Lockset] Lockset combines a deadbolt's security with a passage function door handle for the ideal balance of safety a exterior or interior doors.

[Dependable Front Door Handle] The door lock handle with deadbolt meets ANSI Grade 3 standards and has endured 250,000+ test cycles, guaranteeing c

# Dongguan City Fusen Hardware Plastic Gift Co., Ltd.

Room 1005, Buliding 1, A+ Tower, No.139, Liansheng Road, HumenTown, Dongguan City, Guangdong, CHINA