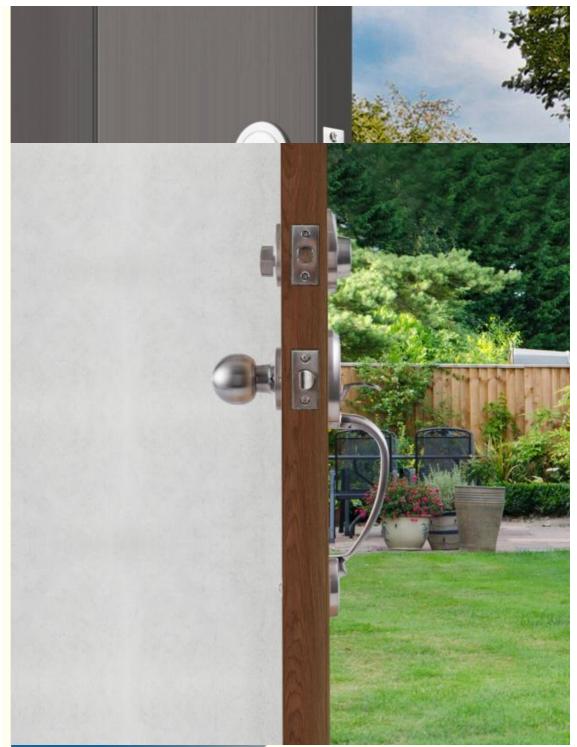

# Zinc Alloy Door Locks Single Door Large Handle Heavy Duty Locks Door Edge **Distance Adjustable Plating Villa Door Locks**

#### Basic Information

• Place of Origin: Guangdong, China

• Brand Name: Foxgard Model Number: 587ET-SN • Minimum Order Quantity: 2 pcs 2-10 days Delivery Time: T/T

• Payment Terms: Supply Ability: 100,000 pcs



#### **Product Specification**

Mechanical Lock Lock Type:

Zinc Alloy Material:

14.17 X 6.88 X 3.34 Inches • Dimensions:

Weight: 3.3 Pounds • Color: Sliver

Finish Type: Polished, Plated 35-50MM Thickness Door • Usage:

Villa Door Locks, Heavy Duty Door Locks, Single Door Door Locks Highlight:



# More Images



#### **Product Description**

## Product Showcase:



# Adjustable Backset 60mm-70mm(2 3/8 " To 2 3/4")







### Product Feature:

[Balanced Security and Convenience Lockset] Lockset combines a deadbolt's security with a passage function door handle for the ideal balance of safety a exterior or interior doors.

[Dependable Front Door Handle] The door lock handle with deadbolt meets ANSI Grade 3 standards and has endured 250,000+ test cycles, guaranteeing c

# Dongguan City Fusen Hardware Plastic Gift Co., Ltd.

Room 1005, Buliding 1, A+ Tower, No.139, Liansheng Road, HumenTown, Dongguan City, Guangdong, CHINA