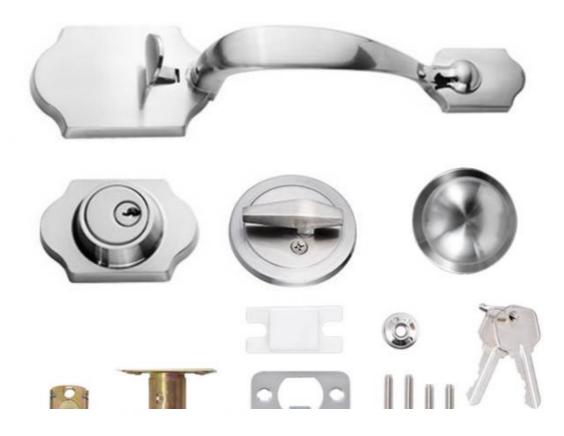

#### **Product Description**

## Product Showcase:

### Product Feature:

[Balanced Security and Convenience Lockset] Lockset combines a deadbolt's security with a passage function door handle for the ideal balance of safety a exterior or interior doors.

[Dependable Front Door Handle] The door lock handle with deadbolt meets ANSI Grade 3 standards and has endured 250,000+ test cycles, guaranteeing c