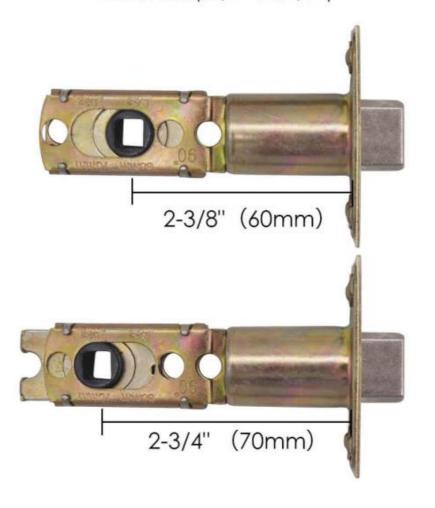

# Zinc Alloy Door Locks Single Door Large Handle Heavy Duty Locks Door Edge **Distance Adjustable Plating Villa Door Locks**

#### Basic Information

• Place of Origin: Guangdong, China

• Brand Name: Foxgard Model Number: 587ET-SN • Minimum Order Quantity: 2 pcs 2-10 days Delivery Time: T/T

• Payment Terms: Supply Ability: 100,000 pcs



#### **Product Specification**

Mechanical Lock Lock Type:

Zinc Alloy Material:

14.17 X 6.88 X 3.34 Inches • Dimensions:

Weight: 3.3 Pounds • Color: Sliver

Finish Type: Polished, Plated 35-50MM Thickness Door • Usage:

Villa Door Locks, Heavy Duty Door Locks, Single Door Door Locks Highlight:



# More Images



#### **Product Description**

## Product Showcase:



# Adjustable Backset 60mm-70mm(2 3/8 " To 2 3/4")







### Product Feature:

[Balanced Security and Convenience Lockset] Lockset combines a deadbolt's security with a passage function door handle for the ideal balance of safety a exterior or interior doors.

[Dependable Front Door Handle] The door lock handle with deadbolt meets ANSI Grade 3 standards and has endured 250,000+ test cycles, guaranteeing c

# Dongguan City Fusen Hardware Plastic Gift Co., Ltd.

Room 1005, Buliding 1, A+ Tower, No.139, Liansheng Road, HumenTown, Dongguan City, Guangdong, CHINA