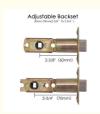

# Zinc Alloy Door Locks Single Door Large Handle Heavy Duty Locks Door Edge **Distance Adjustable Plating Villa Door Locks**

#### Basic Information

• Place of Origin: Guangdong, China

• Brand Name: Foxgard Model Number: 587ET-SN • Minimum Order Quantity: 2 pcs 2-10 days Delivery Time: T/T

• Payment Terms: Supply Ability: 100,000 pcs



#### **Product Specification**

Mechanical Lock Lock Type:

Zinc Alloy Material:

14.17 X 6.88 X 3.34 Inches • Dimensions:

Weight: 3.3 Pounds • Color: Sliver

Finish Type: Polished, Plated 35-50MM Thickness Door • Usage:

Villa Door Locks, Heavy Duty Door Locks, Single Door Door Locks Highlight:



# More Images



#### **Product Description**

## Product Showcase:



# Adjustable Backset 60mm-70mm(2 3/8 " To 2 3/4")







### Product Feature:

[Balanced Security and Convenience Lockset] Lockset combines a deadbolt's security with a passage function door handle for the ideal balance of safety a exterior or interior doors.

[Dependable Front Door Handle] The door lock handle with deadbolt meets ANSI Grade 3 standards and has endured 250,000+ test cycles, guaranteeing c

# Dongguan City Fusen Hardware Plastic Gift Co., Ltd.

Room 1005, Buliding 1, A+ Tower, No.139, Liansheng Road, HumenTown, Dongguan City, Guangdong, CHINA